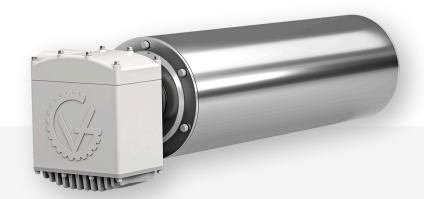

## **VDG i-Controller** Drum Motor Junction Box with Integrated (VFD)

The i-Controller features a variable frequency drive (VFD) integrated inside the motor junction box, provides conveyor drive data feedback and easily controls belt speed either remotely or directly at the drum motor. All VDG i-Controllers are matched to the performance of the electric motor.

Available in two standard models; i-C1 up to 1 hp and i-C5 up to 5 hp.