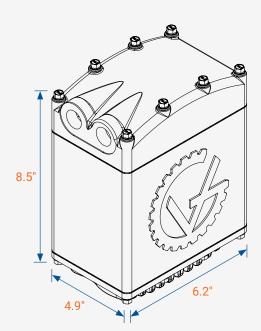

Available in two standard models; i-C1 up to 1 hp and i-C5 up to 5 hp.

## i-Controller Features:

- > Onboard Diagnostics
- > PLC Capability for Programming
- > EtherNet and MODBUS Ready for Communication
- > Frequency Output: 0-599 Hz
- > IP69K Enclosure Rating

i-C1 up to 1 hp