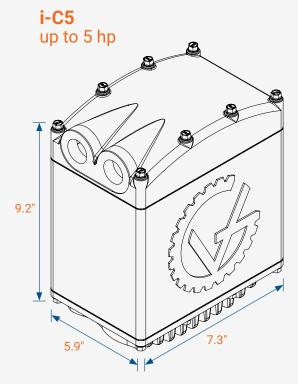

## **VDG i-Controller** Drum Motor Junction Box with Integrated (VFD)



The i-Controller features a variable frequency drive (VFD) integrated inside the motor junction box, provides conveyor drive data feedback and easily controls belt speed either remotely or directly at the drum motor. All VDG i-Controllers are matched to the performance of the electric motor.

Available in two standard models; i-C1 up to 1 hp and i-C5 up to 5 hp.



## i-Controller Features:

- > Onboard Diagnostics
- > PLC Capability for Programming
- > EtherNet and MODBUS Ready for Communication
- > Frequency Output: 0-599 Hz
- > IP69K Enclosure Rating

i-C1 up to 1 hp